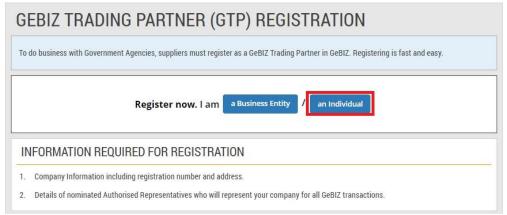

### Section 2: Register as an Individual

1. If you are registering as an Individual (and not a Company), click on "Register now. I am an Individual" to start the registration.

2. Click "Register" of "I have a Singapore NRIC/FIN" to continue the registration.