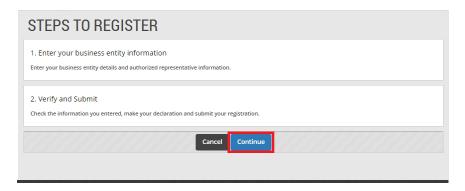

3. These are the steps for registration. If you have the necessary information and are ready to proceed, click "Continue".

4. Fill in your company information.

Note:

(\*) denotes the mandatory fields.

(+) denotes fields that will be displayed in the Supplier Directory. The Supplier Directory allows the searching and viewing of supplier information.