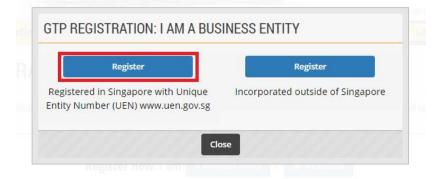

8. Click "Register" of "Registered in Singapore with Unique Entity Number (UEN) www.uen.gov.sg" to continue the registration.

9. These are the steps for registration. If you have the necessary information and are ready to proceed, click "Continue".